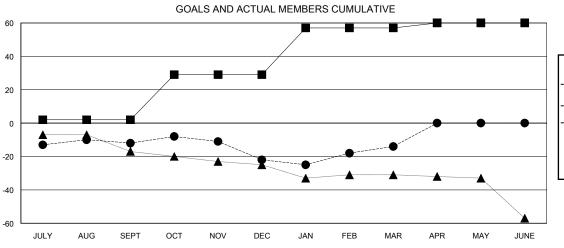

## **LOCATION SOUTH CAROLINA**

**GMT CA** 

| Clubs  RESULTS FOR 2016-2017 |   |   |   | Members  RESULTS FOR 2016-2017 |    |    |    |
|------------------------------|---|---|---|--------------------------------|----|----|----|
|                              |   |   |   |                                |    |    |    |
| JULY/AUG/SEPT                | 0 | 0 | 1 | JULY/AUG/SEPT                  | 2  | 22 | 34 |
| OCT/NOV/DEC                  | 1 | 0 | 0 | OCT/NOV/DEC                    | 27 | 17 | 27 |
| JAN/FEB/MAR                  | 1 | 0 | 0 | JAN/FEB/MAR                    | 28 | 21 | 13 |
| APR/MAY/JUNE                 | 0 | 0 | 0 | APR/MAY/JUNE                   | 3  | 0  | 0  |

| - <b>=</b> · | - NEW ME | MBER GRO  | WTH NET   | GOAL |  |
|--------------|----------|-----------|-----------|------|--|
| -•           | - NEW ME | EMBER GRO | WTH ACT   | JAL  |  |
| -▲           | - LAST Y | EAR MEMBE | ERSHIP AC | TUAL |  |
|              |          |           |           |      |  |
|              |          |           |           |      |  |
|              |          |           |           |      |  |